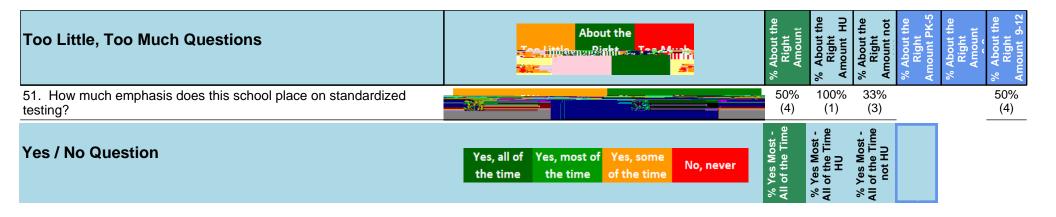

## Agree or Disagree Questions 4. This school promotes academic success for all students. 100% 75% 75% 67% (4) (3) (4) (1) 5. This school clearly tells students in advance what will happen if they 75% 100% 67% 75% (4) (1) (3) (4) break school rules. 6. This school challenges my child/children academically. 75% 100% 67% 75% (4) (1) (3) (4) 7. This school encourages all students to enroll in challenging courses 75% 75% 100% 67% regardless of their race, ethnicity, or nationality. (4) (4) (1) (3) 8. This school gives all students opportunities to "make a difference" by 75% 100% 67%