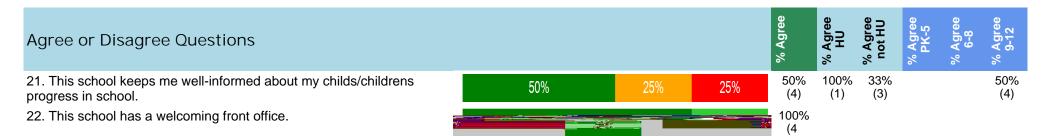

## Agree or Disagree Questions 4. This school promotes academic success for all students. 100% 75% 75% 67% (4) (3) (4) (1) 5. This school clearly tells students in advance what will happen if they 75% 100% 67% 75% (4) (1) (3) (4) break school rules. 6. This school challenges my child/children academically. 75% 100% 67% 75% (4) (1) (3) (4) 7. This school encourages all students to enroll in challenging courses 75% 75% 100% 67% regardless of their race, ethnicity, or nationality. (4) (4) (1) (3) 8. This school gives all students opportunities to "make a difference" by 75% 100% 67%